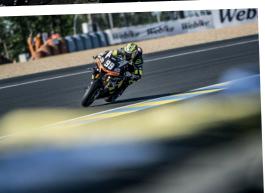

Comprising Randy de Puniet, Florian Marino, and Jérémy Guarnoni, the team faced extremely challenging conditions, with unpredictable weather and over 200 crashes recorded during the race.

After a cautious start from P8 on a very wet track, Jérémy Guarnoni quickly moved up to P5, taking advantage of a drying racing line. However, the rain returned abruptly, leading to multiple crashes, including incidents involving both Florian and Randy. The final crash required major repairs, which were expertly carried out by our technical crew. Following the incident, the team dropped back to P46.