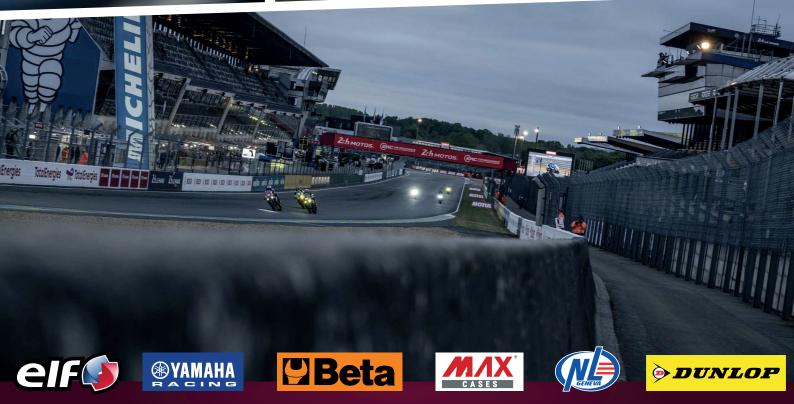

## REMARKABLE COMEBACK FOR ELF MARC VDS RACING TEAM/KM99 AT THE OPENING ROUND OF THE FIM EWC

Le Mans, France – April 21, 2025

The Elf Marc VDS Racing Team/KM99 demonstrated outstanding resilience and teamwork at the 2025 edition of the 24 Heures Motos, the opening round of the FIM Endurance World Championship (EWC), held on the legendary Bugatti Circuit in Le Mans.

Comprising Randy de Puniet, Florian Marino, and Jérémy Guarnoni, the team faced extremely challenging conditions, with unpredictable weather and over 200 crashes recorded during the race.

After a cautious start from P8 on a very wet track, Jérémy Guarnoni quickly moved up to P5, taking advantage of a drying racing line. However, the rain returned abruptly, leading to multiple crashes, including incidents involving both Florian and Randy. The final crash required major repairs, which were expertly carried out by our technical crew. Following the incident, the team dropped back to P46.