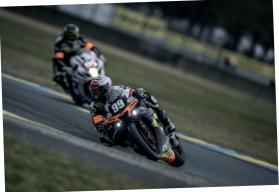

Comprising Randy de Puniet, Florian Marino, and Jérémy Guarnoni, the team faced extremely challenging conditions, with unpredictable weather and over 200 crashes recorded during the race.

After a cautious start from P8 on a very wet track, Jérémy Guarnoni quickly moved up to P5, taking advantage of a drying racing line. However, the rain returned abruptly, leading to multiple crashes, including incidents involving both Florian and Randy. The final crash required major repairs, which were expertly carried out by our technical crew. Following the incident, the team dropped back to P46.