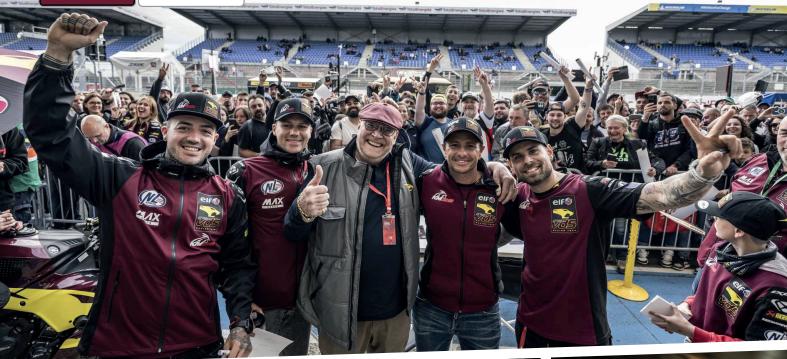

## REMARKABLE COMEBACK FOR ELF MARC VDS RACING TEAM/KM99 AT THE OPENING ROUND OF THE FIM EWC

Le Mans, France – April 21, 2025

The Elf Marc VDS Racing Team/KM99 demonstrated outstanding resilience and teamwork at the 2025 edition of the 24 Heures Motos, the opening round of the FIM Endurance World Championship (EWC), held on the legendary Bugatti Circuit in Le Mans.

Despite this setback, our riders and staff never gave up. Throughout the night and well into the final hours of the race, the team mounted a steady comeback,

ultimately finishing P13 overall and scoring 13 valuable championship points.

## This performance is the result of relentless commitment, exemplary teamwork, and shared passion.

In an edition where nearly 25% of the teams failed to reach the checkered flag and almost all competitors made mistakes, the Elf Marc VDS Racing Team/KM99 can be proud of bringing this grueling race to a successful conclusion.