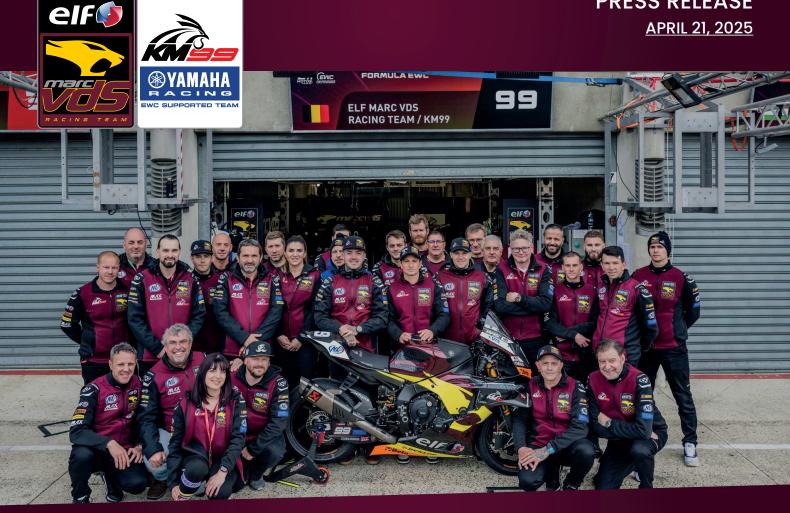

## REMARKABLE COMEBACK FOR ELF MARC VDS RACING TEAM/KM99 AT THE OPENING ROUND OF THE FIM EWC

Le Mans, France – April 21, 2025

The Elf Marc VDS Racing Team/KM99 demonstrated outstanding resilience and teamwork at the 2025 edition of the 24 Heures Motos, the opening round of the FIM Endurance World Championship (EWC), held on the legendary Bugatti Circuit in Le Mans.

Comprising Randy de Puniet, Florian Marino, and Jérémy Guarnoni, the team faced extremely challenging conditions, with unpredictable weather and over 200 crashes recorded during the race.

After a cautious start from P8 on a very wet track, Jérémy Guarnoni quickly moved up to P5, taking advantage of a drying racing line. However, the rain returned abruptly, leading to multiple crashes, including incidents involving both Florian and Randy. The final crash required major repairs, which were expertly carried out by our technical crew. Following the incident, the team dropped back to P46.

Despite this setback, our riders and staff never gave up. Throughout the night and well into the final hours of the race, the team mounted a steady comeback,

ultimately finishing P13 overall and scoring 13 valuable championship points.