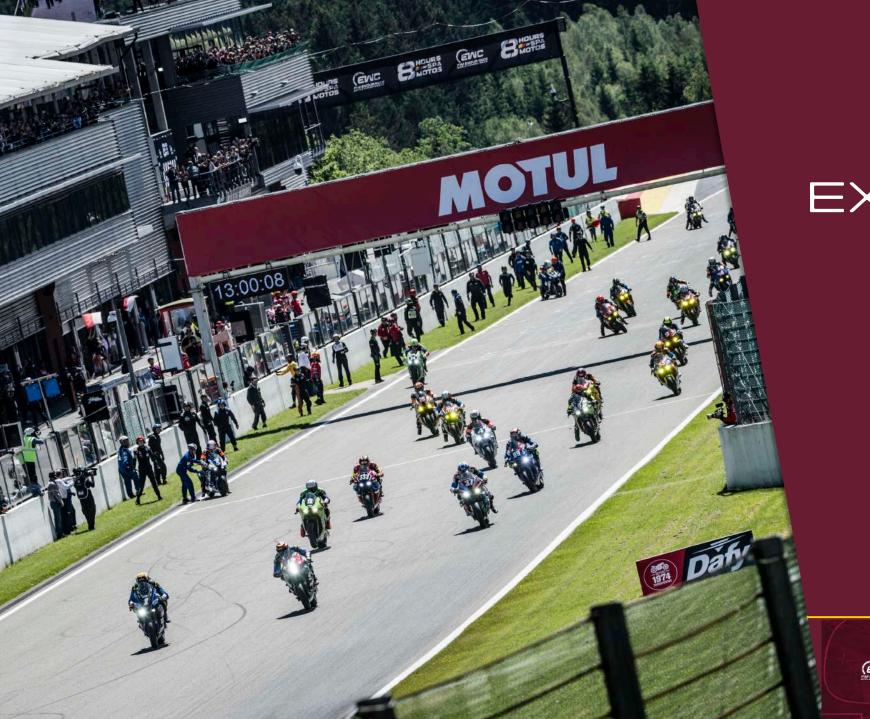

## ENDURANCE LOUNGE

INCREDIBLE VIEW ON LA SOURCE AND THE RAIDILLON!

LOCATED BETWEEN THE LA SOURCE CORNER AND THE FAMOUS FAIDILLON, THE ENDURANCE LOUNGE IMMERSES YOU RIGHT IN THE HEART OF THE ACTION.

PRIME LOCATION CLOSE TO THE TRACK AND THE PARKING, AS WELL AS LARGE PRIVATE TERRACE.

## VIP PACKAGE

- Access to the parking and shuttle to the location.
- General admission and access to the paddocks.
- VIP access and access to the starting grid.
- 10:00 Welcome in the **Endurance Lounge**
- 13:00 **Start** of the «8 Hours of Spa Motos»
- 13:30 Cold buffet served by Goosse
- 18:30 Hot buffet served by Goosse
- Open bar till 22:00