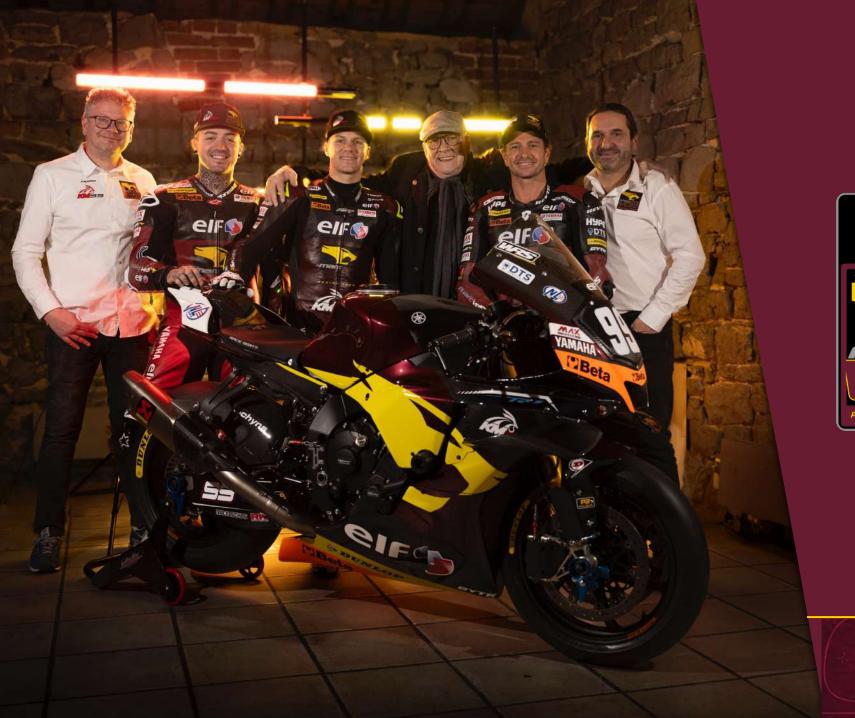

## VIPEXPERIENCE

SATURDAY 7th JUNE







## ENDURANCE LOUNGE



INCREDIBLE VIEW ON LA SOURCE AND THE RAIDILLON!

LOCATED BETWEEN THE LA SOURCE CORNER AND THE FAMOUS FAIDILLON, THE ENDURANCE LOUNGE IMMERSES YOU RIGHT IN THE HEART OF THE ACTION.

PRIME LOCATION CLOSE TO THE TRACK AND THE PARKING, AS WELL AS LARGE PRIVATE TERRACE.







## VIP PACKAGE



- Access to the parking and shuttle to the location.
- General admission and access to the paddocks.
- VIP access and access to the starting grid.
- 10:00 Welcome in the **Endurance Lounge**
- 13:00 **Start** of the «8 Hours of Spa Motos»
- 13:30 Cold buffet served by Goosse
- 18:30 Hot buffet served by Goosse
- Open bar till 22:00

OOOSSE by Agron Billa







PRICING: 395 € (EXCL. VAT) / PERSON

LIMITED AVAILABILITY!

WE WOUL