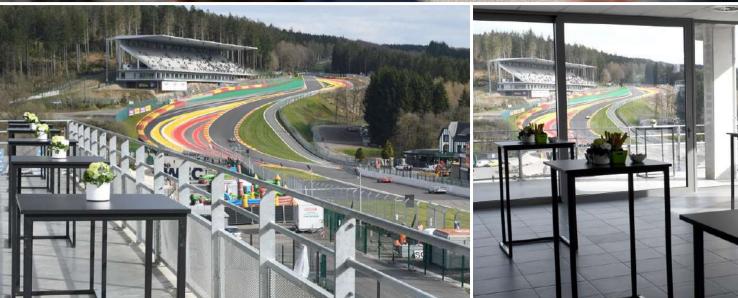

## ENDURANCE LOUNGE

INCREDIBLE VIEW ON LA SOURCE AND THE RAIDILLON!

LOCATED BETWEEN THE LA SOURCE CORNER AND THE FAMOUS FAIDILLON, THE ENDURANCE LOUNGE IMMERSES YOU RIGHT IN THE HEART OF THE ACTION.

PRIME LOCATION CLOSE TO THE TRACK AND THE PARKING, AS WELL AS LARGE PRIVATE TERRACE.